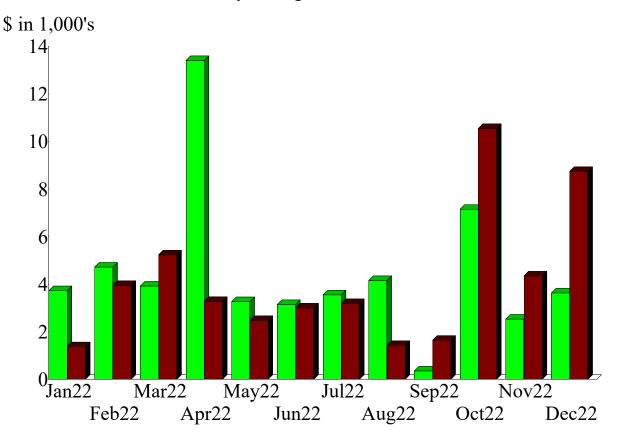

## Income and Expense by Month January through December 2022

Income Summary
January through December 2022

| Contributions and Offerings  | 45.90%      |
|------------------------------|-------------|
| Special Events               | 20.47       |
| Short Loan from Officer/Owne | er 15.54    |
| Corporate Grants             | 7.75        |
| Refunds from Expenses        | 6.69        |
| Membership Dues              | 3.64        |
| Total                        | \$53,545.00 |