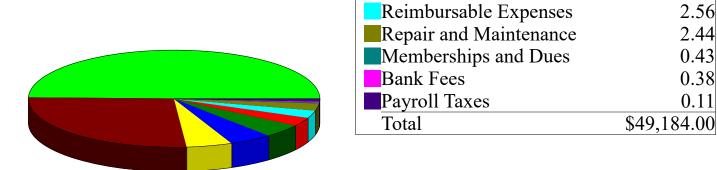

## Income and Expense by Month January through December 2022

49.81%

26.77

5.21

4.87

4.50

2.93

2.56

2.44

0.43 0.38

0.11

**Expense Summary** January through December 2022

Charitable Outreach and Missic

Property/Liability Insurance

Building Maintenance

**U**tilities

Office Expense

Travel Expense