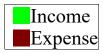

## Income and Expense by Month January through December 2022

Income Summary
January through December 2022

| Contributions and Offerings  | 45.90%      |
|------------------------------|-------------|
| Special Events               | 20.47       |
| Short Loan from Officer/Owne | er 15.54    |
| Corporate Grants             | 7.75        |
| Refunds from Expenses        | 6.69        |
| Membership Dues              | 3.64        |
| Total                        | \$53,545.00 |

## Income and Expense by Month January through December 2022

49.81%

26.77

5.21

4.87

4.50

2.93

2.56