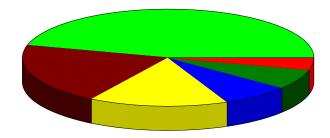

## Income and Expense by Month January through December 2022

49.81%

26.77

5.21

4.87

4.50

2.93

2.56

2.44

0.43 0.38

0.11

**Expense Summary** January through December 2022

Charitable Outreach and Missic

Property/Liability Insurance

Building Maintenance

**U**tilities

Office Expense

Travel Expense