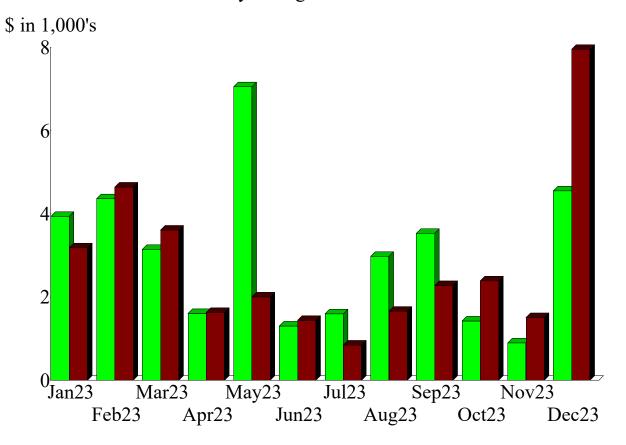

# Income and Expense by Month January through December 2023

Income Summary
January through December 2023

| Contributions and Offerings | 74.04%      |
|-----------------------------|-------------|
| Special Events              | 11.13       |
| Corporate Grants            | 8.96        |
| Short Loans                 | 2.47        |
| Membership Dues             | 2.06        |
| In-Kind Donations           | 1.26        |
| Reimbursements              | 0.07        |
| Total                       | \$36,388.00 |