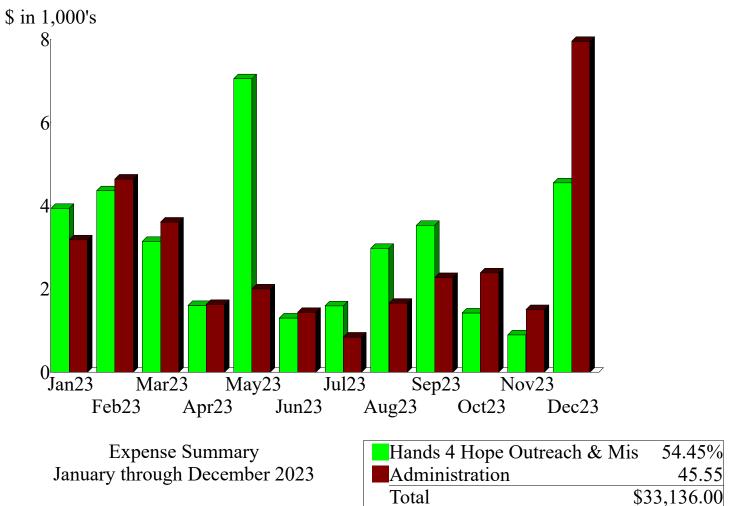

## Nabhi Christian Ministries **Profit & Loss**

**January through December 2023** 

|                                                                                                                            | Jan - Dec 23                                                           |
|----------------------------------------------------------------------------------------------------------------------------|------------------------------------------------------------------------|
| Ordinary Income/Expense                                                                                                    |                                                                        |
| Income Contributions and Offerings                                                                                         | 26,942.00                                                              |
| Corporate Grants                                                                                                           | 3,259.00                                                               |
| In-Kind Donations Membership Dues Reimbursements Short Loans Special Events Annual Gala Revenue                            | 460.00<br>750.00<br>27.00<br>900.00<br>4,050.00                        |
| Total Special Events                                                                                                       | 4,050.00                                                               |
| Total Income                                                                                                               | 36,388.00                                                              |
| Gross Profit                                                                                                               | 36,388.00                                                              |
| Expense Administration Bank Fees Building Maintenance grounds/Landscape Janitorial Services Repair and Maintenance         | 55.00<br>1,480.00<br>325.00<br>2,429.00                                |
| Total Building Maintenance                                                                                                 | 4,234.00                                                               |
| Office Expense Professional Fees Property/Liability Insurance Staff Development Subscriptions/Memberships Travel Utilities | 745.00<br>198.00<br>2,862.00<br>412.00<br>163.00<br>100.00<br>6,324.00 |
| Total Administration                                                                                                       | 15,093.00                                                              |
| Hands 4 Hope Outreach & Mission<br>Hardship Program<br>In-Kind Clearing<br>Travel Expense<br>Utilities                     | 11,298.00<br>-460.00<br>532.00<br>6,673.00                             |
| Total Hands 4 Hope Outreach & Mission                                                                                      | 18,043.00                                                              |
| Total Expense                                                                                                              | 33,136.00                                                              |
| Net Ordinary Income                                                                                                        | 3,252.00                                                               |
| Net Income                                                                                                                 | 3,252.00                                                               |

# Income and Expense by Month January through December 2023